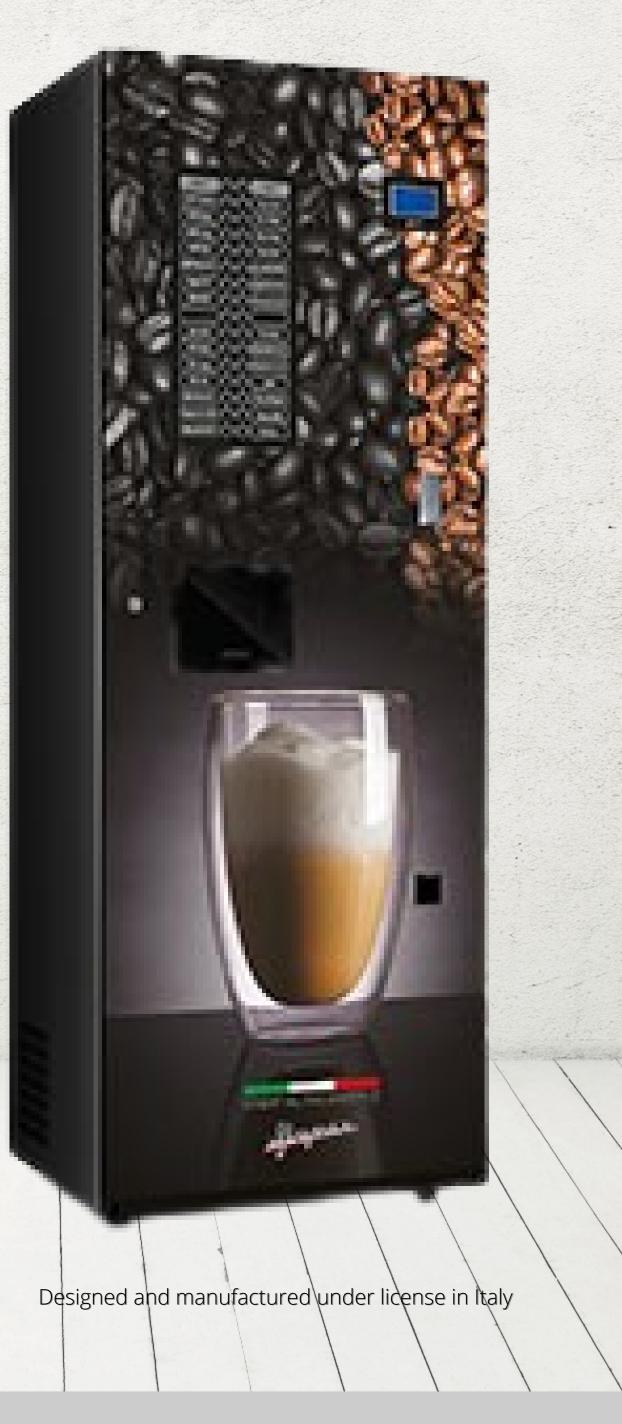

## F 606 ITALIA VENDING NACHINE

**Recommended daily production: 1000 cups** 

## **FEATURES**:

- LCD display. 128 x 64
- Service/programming internal keyboard
- Easy programming of drink menu
- Stainless steel door
- Easy service

## **DRINK CHOICES:**

30 drink selection menu, including:

- Mochaccino
- Cappuccino

- Flat White
- Caffe Latte
- Short Black (Espresso)
- Extra Shot
- Long Black
- Hot Chocolate
- 2 sugar selections, including:
  - No sugar
  - Extra sugar

DIMENSIONS: L = 66inch x H:180inch x P: 68 inch VOLTS: 220V/50Hz WATTAGE: 1700 W WATER TANK: 30 Lt WEIGHT: 143 Kg

AUSTRALIA E: sales@essentialcoffee.com.au P: 1300 324 111 NEW ZEALAND E: info@essentialbrands.co.nz P: 0800 324 111