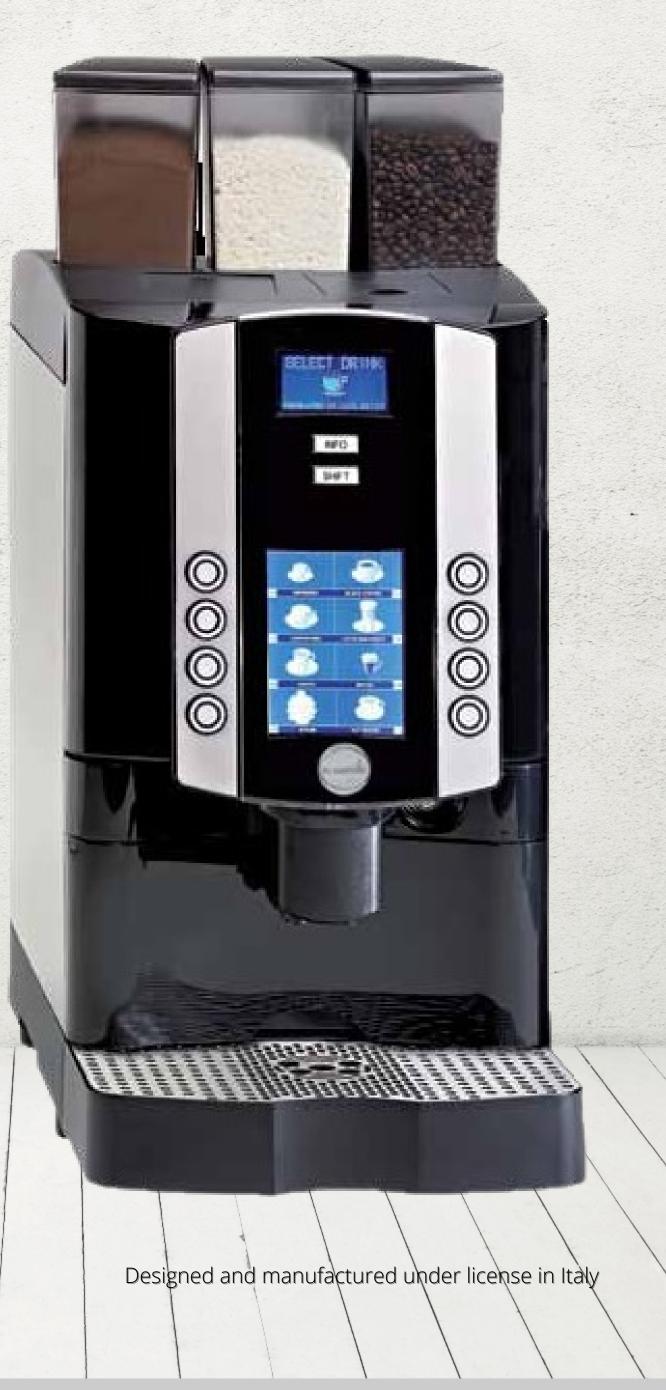

## ILC - 150

## **Recommended daily production: 150 cups**

## **FEATURES**:

- Perfect choice for low to medium demand
- Customisable beverage solutions
- User friendly interface
- Easy to clean
- Fully automatic with fresh milk

## **DRINK CHOICES:**

Offers many drink selections, for 2 sizes

- Cappuccino
- Hot Chocolate
- Flat White
- Espresso
- Latte

- Macchhiato •
- Hot water

**DIMENSIONS**: L: 324mm x D: 560mm x H: 717mm **VOLTAGE:** Easy: 230V 1+N 50/60Hz 1.950 W LM: 230V 1+N/50/60Hz 3.150 W