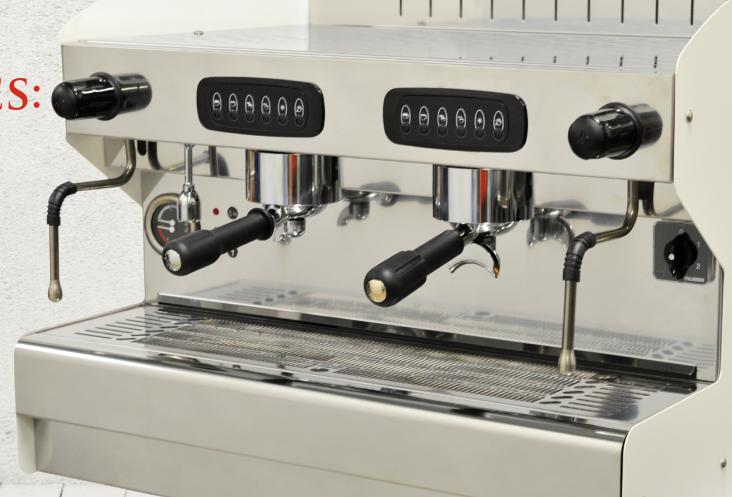

## LA ROCCIA

2 or 3 GROUP BARISTA MACHINE

## BENEFITS, FEATURES & TECHNOLOGIES:

- Made in Italy
- Commercial barista machine featuring 2 group heads.
- Pre-infusion coffee system
- Stainless steel and painted steel body
- 2 stainless steal steam wands
- 1 stainless steel hot water wand
- Copper boiler and internal heating exchanger
- Automatic boiler refilling
- Safety valve
- Easy service, easy clean
- Electronic keyboard with 6 programmable buttons per group
- Backlit keyboard icons
- Adjustable drip tray on two different levels; tall cups and traditional espresso cups
- High performance rotary pump
- Water pressure regulator

## ON DEMAND FEATURES:

Tall cup

Emergency manual button

**DIMENSIONS**: W = 660mm x/D:540mm x/H: 540mm

**VOLTAGE: 230 - 240**V

**POWER: 3000 W** 

WEIGHT: 54kg

**BOILER CAPACITY: 13.5L** 