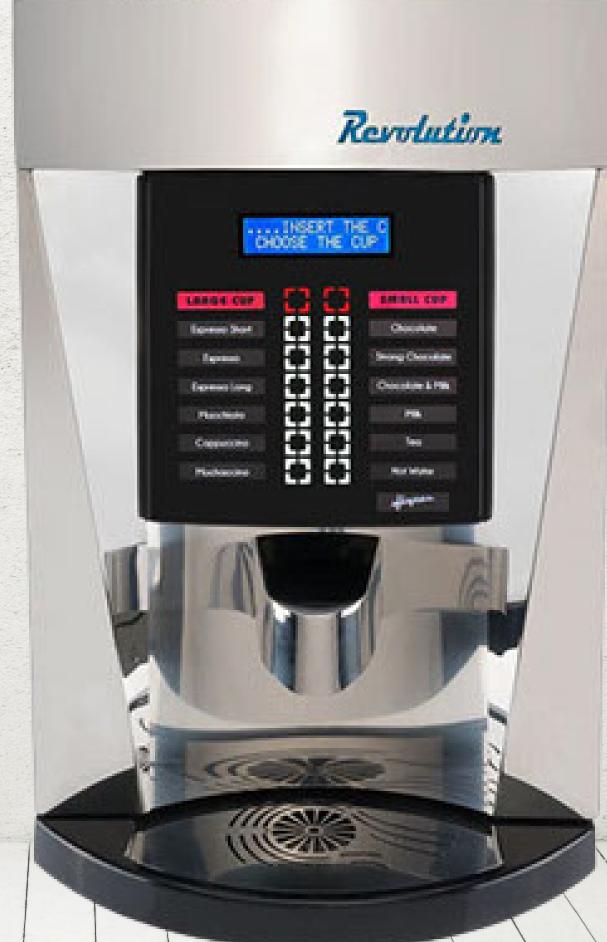

## **FEATURES:**

- LCD display, capacitive keyboard
- One touch fully automatic operation
- Easily programming of drink menu
- 2 cup sizes (8oz and 12oz)
- Plumbed or water container option
- 12 month warranty

## **DRINK CHOICES:**

11 drink selection menu for both sizes

- Mochaccino
- Latte
- Cappuccino
- Flat White
- Double Shot Flat White
- Espresso Shot
- Extra Shot
- Long Black
- Hot Chocolate
- Milk/Dash
- Høt Water