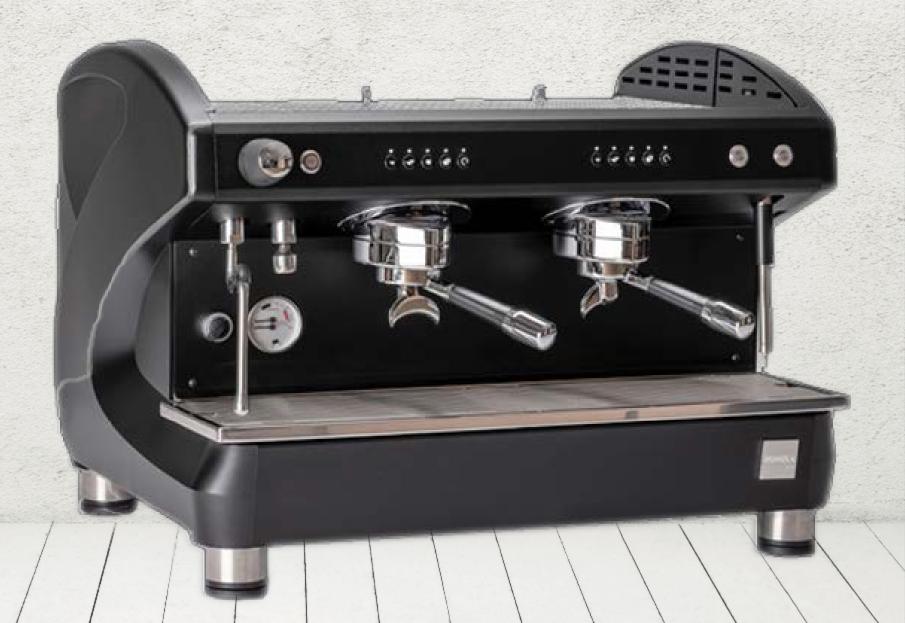

## RENEKA VIVA 2

2 GROUP BARISTA MACHINE

## BENEFITS, FEATURES & TECHNOLOGIES:

- Aroma Perfect self-tamping group head:
  - Aroma perfect ensures optimum extraction quality
  - Eliminates potential errors in coffee preparation
  - Saves maintenance costs
  - Increases staff efficiency
  - Reduces training time
- Barista Steam automatic milk frother option:
  - This exclusive system produces fast and easy preparation of milk frothing for a creamy, shiny and tasteful result
- 2 steam taps / 1 hot water tap (Latte Art option)
- Dual Steam Automatic & Manual (Optional)
- Pre-infusion on short coffee cycles
- Electronic microprocessor:
  5 selections / group
- Copper boiler
- Consistency and quality every time without the need for a trained barista

**DIMENSIONS**: W = 710mm x D:510mm x H: 510mm (High Cup Height: 570mm)

VOLTAGE: 230V 50/60Hz POWER: 3100/3800 W/

WEIGHT: 70kg

**BOILER CAPACITY**: 10L