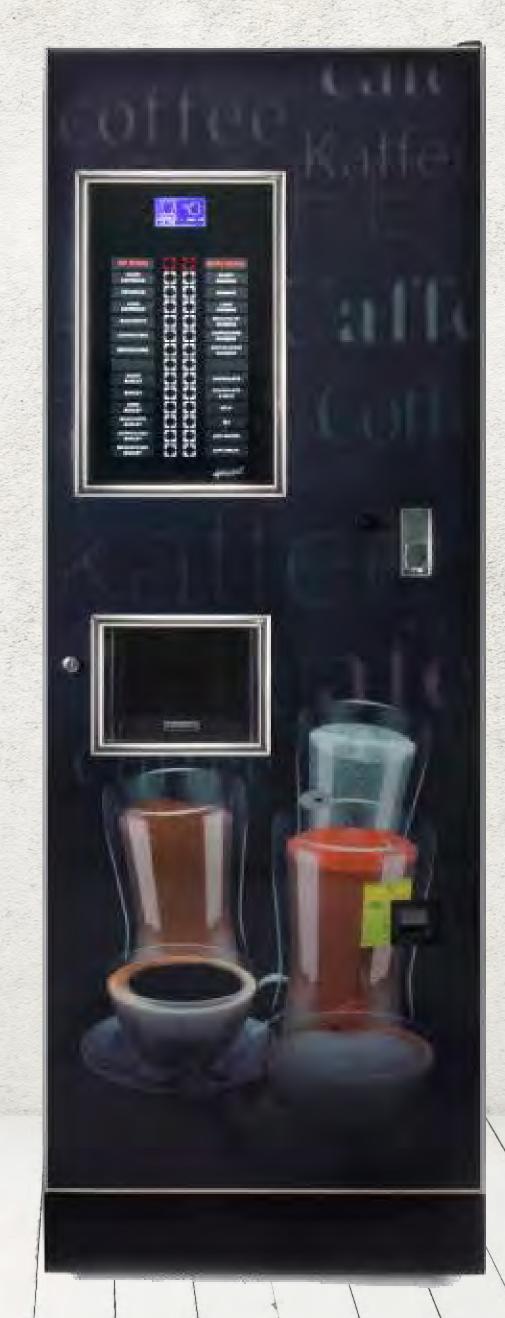

## F 606 ITALIA VENDING NACHINE

Recommended daily production: 1000 cups

## **FEATURES:**

- LCD display. 128 x 64
- Service/programming internal keyboard
- Easy programming of drink menu
- Stainless steel door
- Easy service

## **OPTIONAL EXTRAS:**

Coin and paypass option

## **DRINK CHOICES:**

30 drink selection menu, including:

- Mochaccino
- Cappuccino
- Flat White
- Caffe Latte
- Short Black (Espresso)
- Extra Shot
- Long Black
- Hot Chocolate

2 sugar selections, including:

- No sugar/
- Extra sugar

**DIMENSIONS**:  $L = 66 \text{cm} \times \text{H}: 180 \text{cm} \times \text{P}: 68 \text{cm}$ 

VOLTS: 220V/50Hz WATTAGE: 1700 W WATER TANK; 30 Lt

WEIGHT: 1,43 Kg

Designed and manufactured under license in Italy