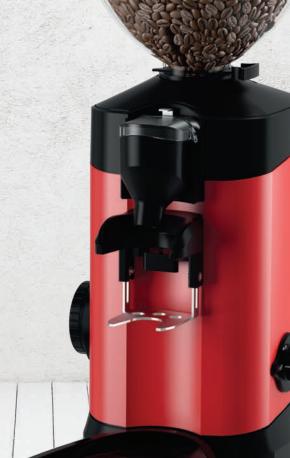

## ILC-300 ON DEMAND ESPRESSO GRINDER

## **Features:**

- · Hardened steel burrs for a better taste experience
- · Reliable on demand grinding for precise and individual dosing
- Stepless grind size adjustment from the bottom for convenient set-up and easy cleaning without recalibration
- Specially coated smart case reduces the average cleaning time
- Solid aluminum body reflecting the functional conception of the grinder
- · Low noise level for a quiet working environment
- Smart design and selected color options make the grinder an iconic eyecatcher on every bar

## **Technical specification:**

• Burr diameter: 58 mm

Burr type: Flat

· Burr material: Hardened steel

Grind speed\*: 2.0 - 2.5 g/s

· Bean hopper capacity: 1.2 kg

Power: 250 W

Dimensions (I x w x h): 360 x 220 x 520 mm