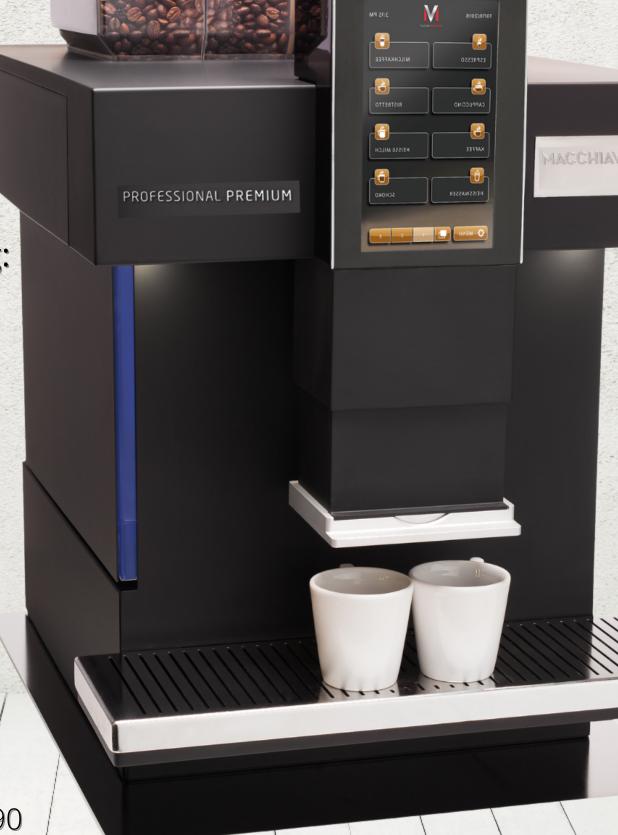

## **FEATURES:**

- i-touchScreen Display
- DualGrind: 2 grinders and 2 bean containers
- Silent grind
- LogicClean: Automatic milk cleaning and decalcification
- BaristaLights: Cup, water tank and casing lighting

Digital water treatment status display

Start/stop and standby function

Integrated cup warmer

## DRINK CHOICES:

Offers many drink selections, including:

- Cappuccino
- Flat White
- Caffe Latte
- Short Black (Espresso)
- Extra Shot
- Long Black
- Customised drink option

**DIMENSIONS**: L: 360mm/x D: 520mm/x H: 490