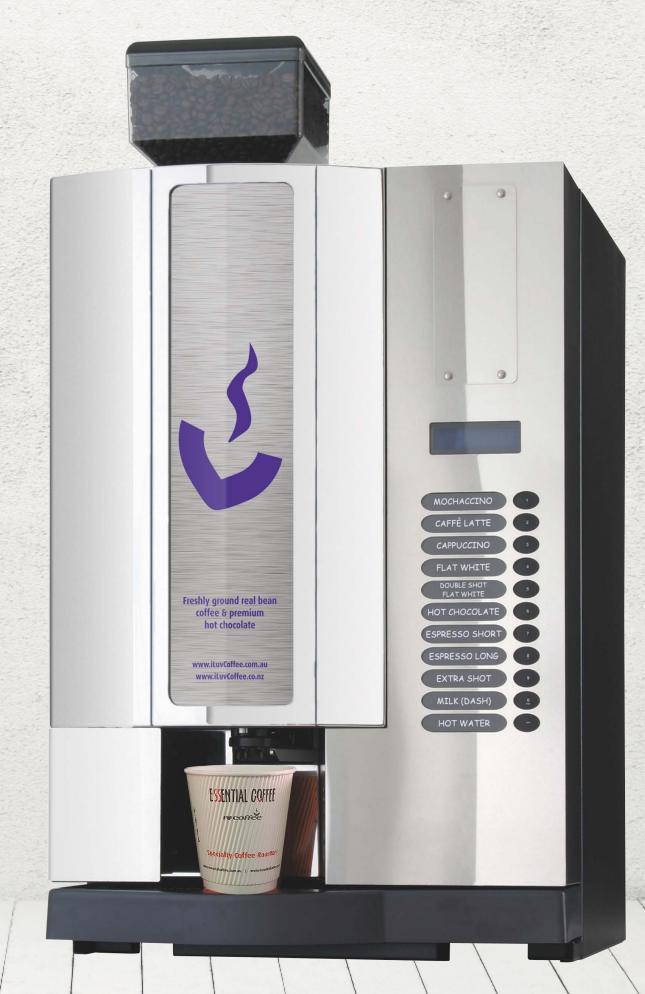

## PLATINUM EVOLUTION

Recommended daily production: 300 cups

## **FEATURES:**

- One touch fully automatic operation
- Coin mechanism and paypass option
- Plumbed or water container option
- Cup sensor with back light
- 12 month warranty

## **OPTIONAL EXTRAS:**

- Lockable cabinet
- Stainless steel cup dispenser
- Bean hopper clamp
- Coin operations
- Fresh milk option when bundled with a milk steamer

## **DRINK CHOICES:**

11 drink selection menu

- Mochaccino
- Latte
- Cappuccino
- Flat White
- Double Shot Flat White
- Espresso Shot
- Extra Shot
- Long Black
- Hot Chocolate
- Milk Dash
- Hot Water

**DIMENSIONS**: W = 405mm x D:465mm x H: 785mm