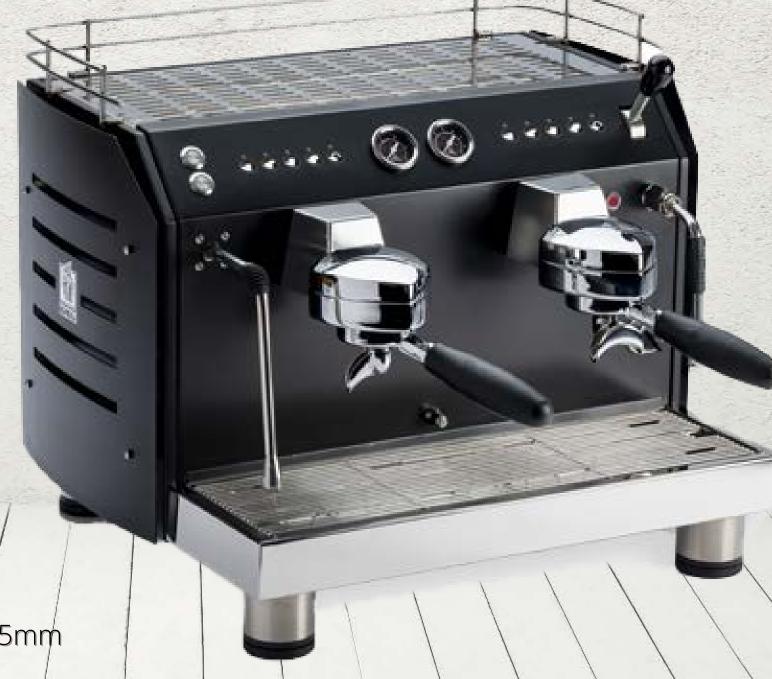

## RENEKA COMPACT 2

**2 GROUP BARISTA MACHINE** 

## BENEFITS, FEATURES & TECHNOLOGIES:

- Compact in size
  - Easy installation to any space
- Aroma Perfect self-tamping group head:
  - Aroma perfect ensures optimum extraction quality
  - Reduces training time
  - Eliminates potential errors in coffee preparation
  - Increases staff efficiency
  - Saves maintenance costs
- Latte Art technology
  - Nozzle with temperature sensor to make your milk foam easily without burning.
  - Perfect Flat White, Latte, Cappuccino and hot milk preparation at the touch of a button
- Micro Sieve Patent Pending:
  - Body and coffee flavours enhanced
  - No coffee residues
  - Very easy cleaning
- Programmable Personalised Volumes
  - 4 programmable doses for coffee and water extraction

**DIMENSIONS**: W = 425mm x D:470mm x H: 435mm

VOLTAGE: 230V 50 Hz

POWER: 3100 W WEIGHT: 47kg

BOILER CAPACITY: 5.2L

AUSTRALIA: sales@essentialcoffee.com.au NEW ZEALAND: info@essentialcoffee.co.nz

P: 1300 324 111 P: 0800 324 111