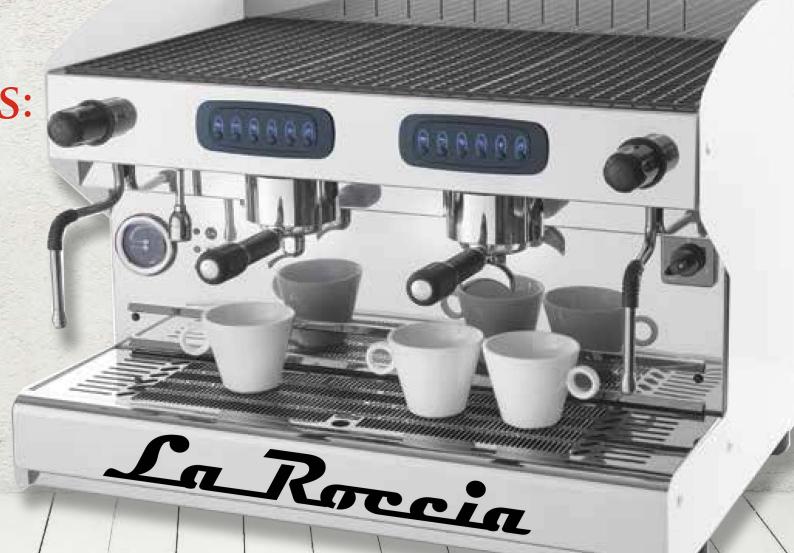

## LA ROCCIA

2 or 3 GROUP BARISTA MACHINE

## BENEFITS, FEATURES & TECHNOLOGIES:

- Made in Italy
- Commercial barista machine featuring 2 group heads.
- Pre-infusion coffee system
- Stainless steel and painted steel body
- 2 stainless steal steam wands
- 1 stainless steel hot water wand
- Copper boiler and internal heating exchanger
- Automatic boiler refilling
- Safety valve
- Easy service, easy clean
- Electronic keyboard with 6 programmable buttons per group
- Backlit keyboard icons
- Adjustable drip tray on two different levels; tall cups and traditional espresso cups
- High performance rotary pump
- Water pressure regulator