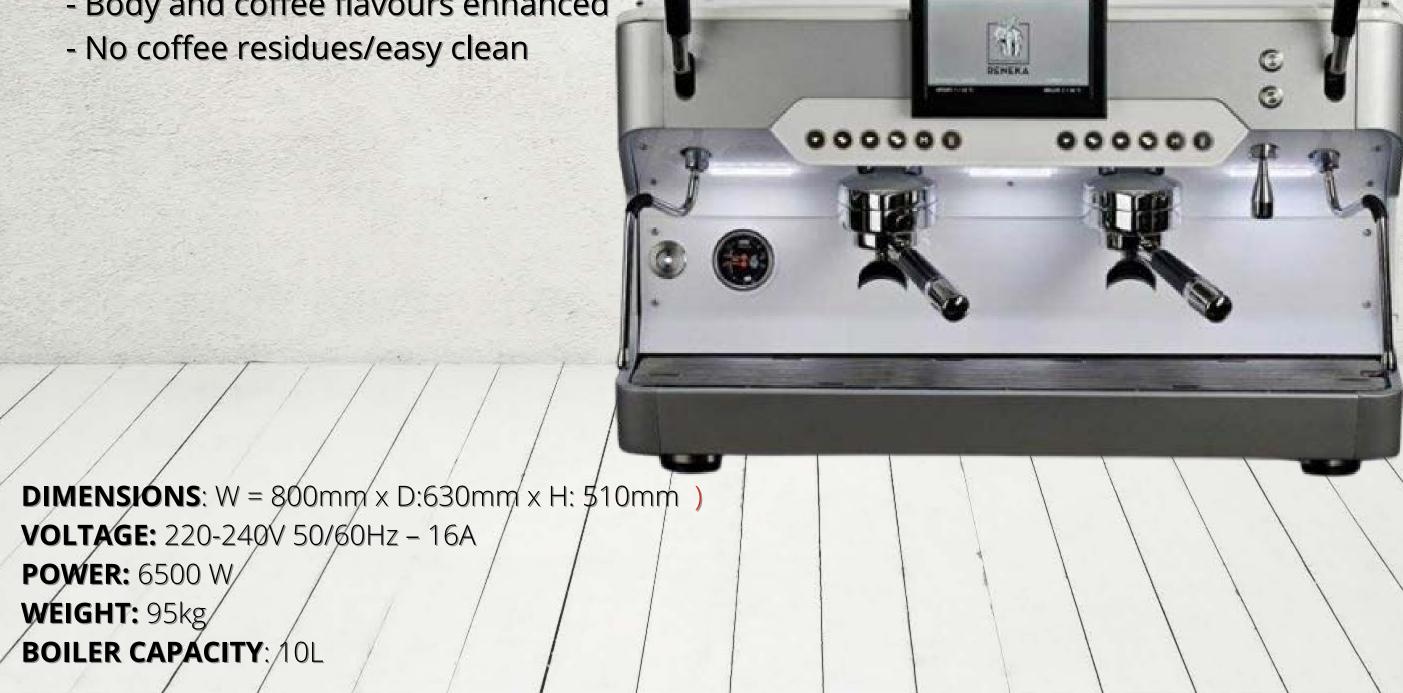

## BENEFITS, FEATURES & TECHNOLOGIES:

- 7" Colour touchscreen display
- 5 Coffee keys + 1 flush key per group
- 4 Different hot water temperatures
- Cup warmer with tempered glass
- Multi-boiler system 1 Boiler per coffee brewhead, Stainless steel thermal insulated
- 2 x Multifunction steamer
- Hot water programmable: 4 beverages on 2 keys
- **LED RGB Lightings**
- Eco mode (Individual for each coffee and steam boilers manual or programmable) •
- Automatic cleaning
- **Fixed water connection**
- Aroma perfect option or standard brewhead
  - Aroma Perfect guarantees easy insertion, optimum tamping pressure and supports changes in dosage to ensure a perfect extraction
- Micro Sieve Patent Pending:
  - Body and coffee flavours enhanced