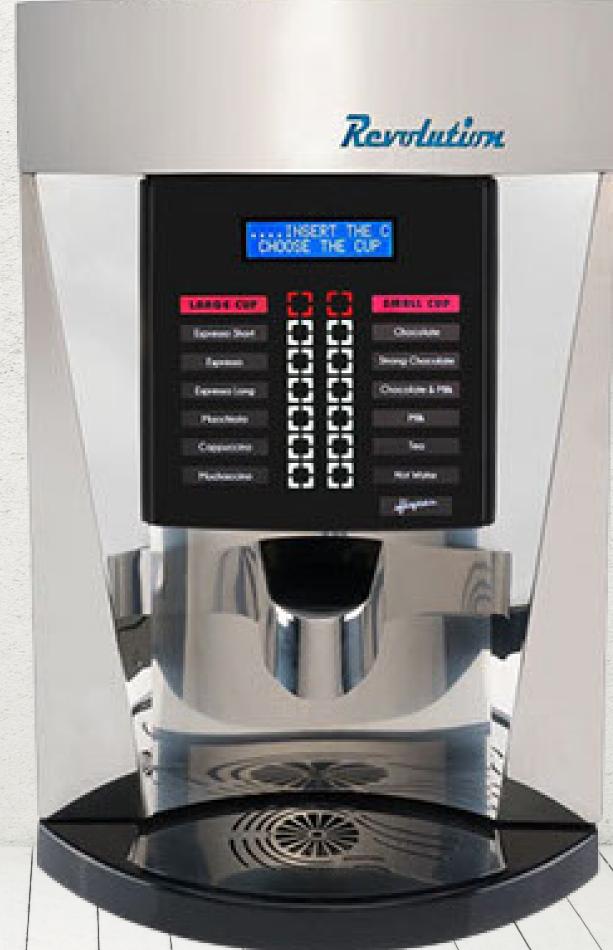

## **FEATURES**:

- LCD display, capacitive keyboard
- One touch fully automatic operation
- Easily programming of drink menu
- 2 cup sizes (8oz and 12oz)
- Plumbed or water container option
- 12 month warranty

## **DRINK CHOICES:**

11 drink selection menu for both sizes

- Mochaccino
- Latte
- Cappuccino
- Flat White
- Double Shot Flat White
- Espresso Shot
- Extra Shot
- Long Black
- Hot Chocolate
- Milk Dash
- Høt Water