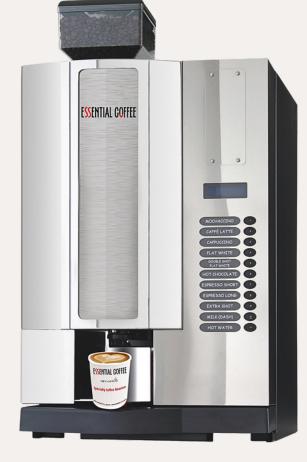

## **FEATURES**

- One touch fully automatic operation
- Coin mechanism and PayPass option
- Plumbed or water container option
- Cup sensor with back light
- 12 month warranty

## **OPTIONAL EXTRAS**

- Lockable cabinet
- Stainless steel cup dispenser
- Bean hopper clamp
- Coin operations
- Fresh milk option when bundled with a milk steamer

## **DRINK CHOICES**

11 drink selection menu

- Mochaccino
- Latte
- Cappuccino
- Flat White
- **Double Shot Flat White**
- **Espresso Shot**
- Extra Shot
- Long Black
- Hot Chocolate
- Milk Dash
- Hot Water