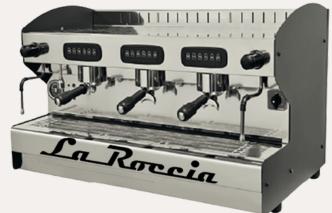

# La Roccia 2 or 3 Group Machine

#### **BENEFITS AND FEATURES**

- Made in Italy
- Commercial barista machine featuring 2 group heads
- Pre-infusion coffee system
- Stainless steel and painted steel body
- 2 stainless steel steam wands
- 1 stainless steel hot water wand
- Copper boiler and internal heating exchanger
- Automatic boiler refilling
- Safety valve
- Easy service, easy clean
- Electronic keyboard with 6 programmable buttons per group
- Backlit keyboard icons
- Adjustable drip tray on two different levels; tall cups and traditional espresso cups
- High performance rotary pump
- Water pressure regulator

## 2 GROUP

DIMENSIONS  $W = 660mm \times D:540mm \times H:$  540mm

#### 3 GROUP

DIMENSIONS
W = 1000mm x D:500mm x H:
550mm

#### 2 GROUP

Voltage: 230/240V

Power: 3000 WWeight: 54kg

Boiler Capacity: 13.5L

3 GROUP

Voltage: 380 VPower: 5000 WWeight: 83kg

• Boiler Capacity: 20L

Designed and manufactured under license in Italy