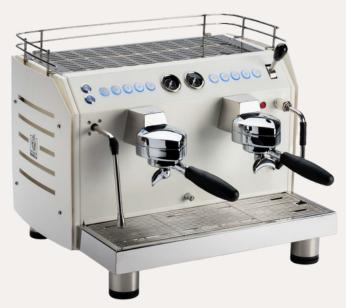

## Reneka Compact 2 **Group Machine**

**DIMENSIONS**  $W = 425mm \times D:470mm \times H:$ 435mm

## **BENEFITS AND FEATURES**

- Aroma Perfect self-tamping group head:
  - Aroma perfect ensures optimum extraction quality
  - Eliminates potential errors in coffee preparation
  - Saves maintenance costs
  - Increases staff efficiency
  - Reduces training time
- Latte Art technology option available:
  - Nozzle with temperature sensor to make your milk foam easily without burning
  - Perfect flat white, latte, cappuccino and hot milk preparation at the touch of a button
- Micro Sieve Patent Pending:
  - Body and coffee flavours enhanced
  - No coffee residues
  - Very easy cleaning
- Programmable personalised volumes:
  - 4 programmable doses for coffee and water extraction
- Compact in size:
  - Easy installation to any space

## **SPECIFICATIONS**

Voltage: 230V, 50Hz

Power: 3100 W Weight: 47kg

Boiler Capacity: 5.2L

Designed and manufactured under license in Italy

1300 324 111