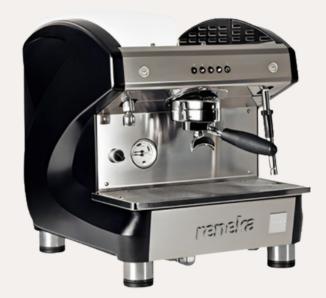

# Reneka Viva 1 Single Group **Machine**

## **BENEFITS**

- Aroma Perfect self-tamping group head:
  - Aroma perfect ensures optimum extraction quality
  - Eliminates potential errors in coffee preparation
  - Saves maintenance costs
  - Increases staff efficiency
  - Reduces training time
- Automatic milk frother option:
  - This exclusive system allows fast and easy preparation of milk frothing for a creamy, shiny and tasteful result.
- Micro Sieve Patent Pending:
  - Body and coffee flavours enhanced
  - No coffee residues
  - Very easy cleaning

#### **FEATURES**

- Hot water outlet
- Steam outlet option
- Automatic milk frother option
- Pre-infusion on short coffee cycles
- Electronic microprocessor: 5 selections/group
- Copper boiler
- Consistency and quality every time without the need for a trained barista

### **SPECIFICATIONS**

Voltage: 230V, 50/60Hz

 Power: 2100 W Weight: 42kg

• Boiler Capacity: 5.8L

**DIMENSIONS**  $W = 430mm \times D:510mm \times H:$ 510mm

Designed and manufactured under license in Italy