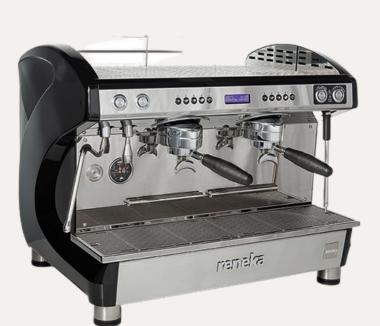

## Reneka Life 2 Group **Machine**

**DIMENSIONS**  $W = 710mm \times D:510mm \times H:$ 510mm

## **BENEFITS**

- Reneka's Life Barista Machines have built in technology with avoids having to purchase standalone equipment for your coffee making process
- Self-tamping group head:
  - Ensures optimum extraction quality
  - o Eliminates potential errors in coffee preparation
  - Saves maintenance costs
  - Increases staff efficiency
- Latte Art technology option available:
  - Nozzle with temperature sensor to make your milk foam easily without burning
  - Perfect flat white, latte, cappuccino and hot milk preparation at the touch of a button

## **FEATURES**

- · 'Pull-out' espresso cup tray for take-away cups or small cups (high cup option)
- Mixed hot water outlet (electronic control) with 2 programmable doses
- Automatic cleaning program of coffee brewhead
- Eco function with energy save system
- One touch steam and hot water
- Programmable pre-infusion
- Electronic microprocessor 5 selections per group
- ECO stand-by function
- LC display and lights
- Copper boiler
- Rotary pump
- Cup warmer

## **SPECIFICATIONS**

Voltage: 230/400V, 50/60Hz

Power: 3100/3800 W

Weight: 70kg

Boiler Capacity: 10L

Designed and manufactured under license in Italy

1300 324 111

**Essential Coffee** 